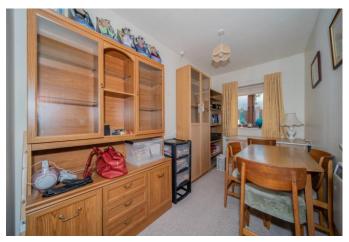

**Bedroom One** 9' 3" x 15' 6" (2.82m x 4.73m)

Window to side elevation, built in wardrobe and storage heater.

**Bedroom Two** 5' 11" x 11' 3" (1.81m x 3.42m) Window to side elevation.