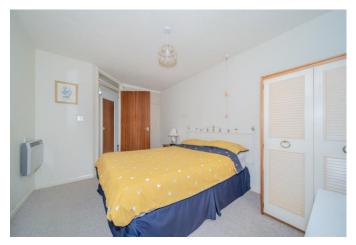

**Bedroom One** 9' 3" x 15' 6" (2.82m x 4.73m)

Window to side elevation, built in wardrobe and storage heater.

**Bedroom Two** 5' 11" x 11' 3" (1.81m x 3.42m) Window to side elevation.