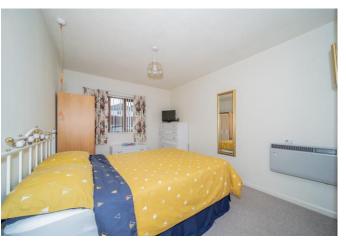

**Bedroom One** 9' 3" x 15' 6" (2.82m x 4.73m)

Window to side elevation, built in wardrobe and storage heater.

**Bedroom Two** 5' 11" x 11' 3" (1.81m x 3.42m) Window to side elevation.