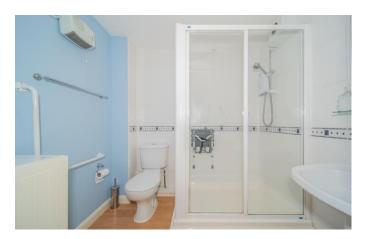

## Bathroom

Fitted with a three piece suite comprising of double shower enclosure with electric shower, manual seat and grab handles, pedestal wash hand basin and low level WC with tiled splashbacks, extractor fan and electric heater.