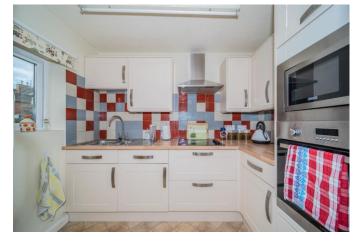

Kitchen 8' 9" x 7' 10" (2.66m x 2.39m) Fitted with a matching range of base and eye level units with worktop space over, 11/2 stainless steal sink unit with single drainer and mixer tap, integrated eye level electric fan assisted oven with microwave with grill function above, four ring electric hob with extractor hood above, space for fridge/freezer and window to rear elevation.