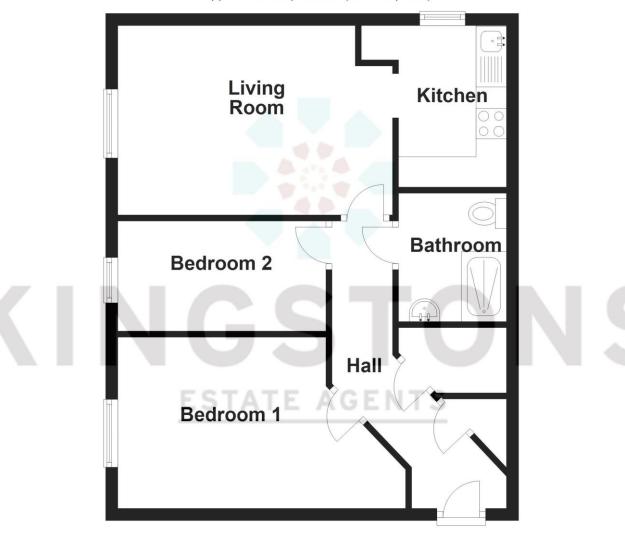

## **Ground Floor**

Approx. 52.2 sq. metres (562.4 sq. feet)

Total area: approx. 52.2 sq. metres (562.4 sq. feet)