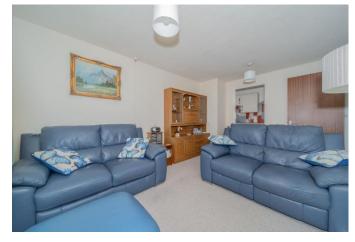

## **Entrance Hall**

Doors to storage cupboards, living room, bedrooms and bathroom, night storage heater.

**Living Room** 10' 3" x 14' 10" (3.12m x 4.52m)

Window to side elevation, opening to kitchen and storage heater.