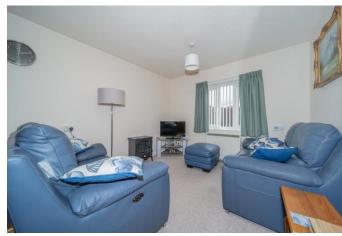

## **Entrance Hall**

Doors to storage cupboards, living room, bedrooms and bathroom, night storage heater.

**Living Room** 10' 3" x 14' 10" (3.12m x 4.52m)

Window to side elevation, opening to kitchen and storage heater.